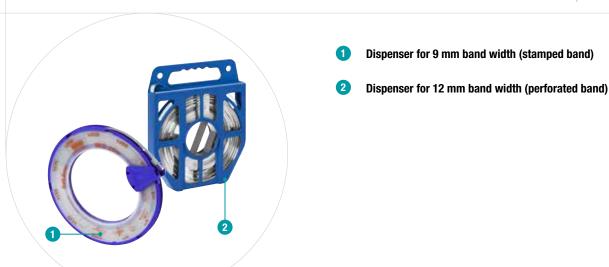

## **Continuous band for multiple clamp diameters**

The **NORMACLAMP**<sup>®</sup> Strip steel is a perfect solution for creating clamps with different diameters depending on a user's needs. Strip steel is a long continuous band available in 9 or 12 mm band width. For closing the clamp use the **NORMACLAMP**<sup>®</sup> Quick lock housing 9 or 12 mm.