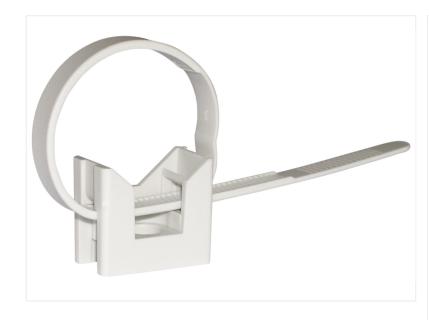

#### PRODUCT DESCRIPTION

 Accessory for cable management, suitable for conduits or apparent cables in the diametre range 16÷63 mm

#### **FEATURES AND BENEFITS**

- Convenient slotted hole allows mounting with various types of plastic plugs
- Range adapted to all common diameters of rigid conduits for electrical installations